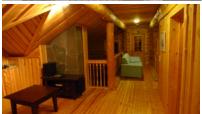

# **Luxury Villa**

- roundlog, 150m2, 10 + 4 sleeps
- indoor (hut) + 5bedr + ktchn + porch + loft, 2-floors
- · winter habitable, electric-/wood heating
- built 2004

# **Equipment**

- dock
- energy; grid electricity, electric lighting
- electric-/wood heating, heat storing fireplace, firewood
- sanitary; water system/ natural fountain, indoorWC (2)
- hygiene; shower, linen
- cooking; fridge, set of dishes
- electric stove, microwave oven , stove (wood heated), coffee-maker
- barbecue
- tidiness; dishwasher , washing machine , drying cabinet, vacuum cleaner
- media; TV, radio