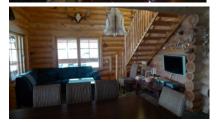

# **Luxury Villa**

- roundlog, 150m2, 10 + 4 sleeps
- indoor (hut) + 5bedr + ktchn + porch + loft, 2-floors
- · winter habitable, electric-/wood heating
- built 2004