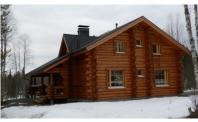

# **Luxury Villa**

- roundlog, 150m2, 10 + 4 sleeps
- indoor (hut) + 5bedr + ktchn + porch + loft, 2-floors
- · winter habitable, electric-/wood heating
- built 2004