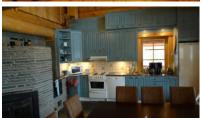

# **Equipment**

- dock
- energy; grid electricity, electric lighting
- electric-/wood heating, heat storing fireplace, firewood
- sanitary; water system/ natural fountain, indoorWC (2)
- hygiene; shower, linen
- cooking; fridge, set of dishes
- electric stove, microwave oven , stove (wood heated), coffee-maker
- barbecue
- tidiness; dishwasher , washing machine , drying cabinet, vacuum cleaner
- media; TV, radio